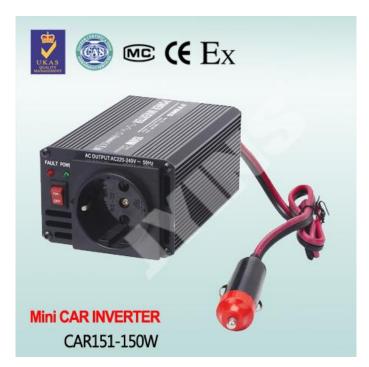

## Mini Car Inverter 150W with USB - CAR151

## **Products Description:**

JYINS mini car inverter convert 12/24V DC into 100-120V/220-240V AC, Only simply plug your inverter into the cigarette lighter socket from the console in your vehicle then get power for your electronic devices such as laptops, DC players, phone chargers etc. USB charging port offers an additional choice for user. It can charge for digital equipments.

# **Products Features:**

- -Small in size, light in weight and potable
- ·Easy to use and high efficiency
- ·Green LED for indicates the power on
- Input & output isolation
- ·Muti-protection function
- ·USB output port: 5V500mA
- ·A,B,C,C,D,E,F,G socket optional