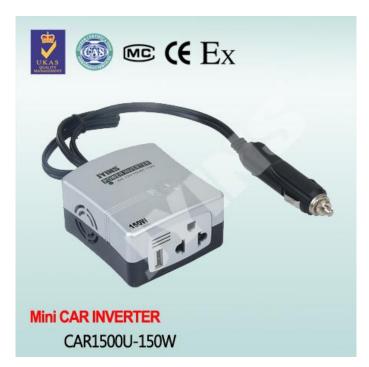

### Mini Car Inverter 150W with USB - CAR1500U

#### **Products Description:**

JYINS mini car inverter convert 12/24V DC into 100-120V/220-240V AC, Only simply plug your inverter into the cigarette lighter socket from the console in your vehicle then get power for your electronic devices such as laptops, DC players, phone chargers etc. USB charging port offers an additional choice for user. It can charge for digital equipments.

## **Products Features:**

- ·Small in size , light in weight and potable
- ·Easy to use and high efficiency
- ·Green LED for indicates the power on
- Input & output isolation
- ·Muti-protection function
- ·USB output port: 5V500mA (optional)