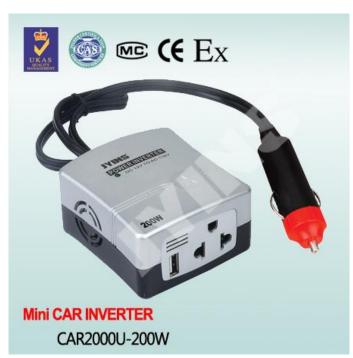

# Mini Car Inverter 200W with USB – CAR2000U

### **Products Description :**

JYINS mini car inverter convert 12/24V DC into 100-120V/220-240V AC, Only simply plug your inverter into the cigarette lighter socket from the console in your vehicle then get power for your electronic devices such as laptops, DC players, phone chargers etc. USB charging port offers an additional choice for user. It can charge for digital equipments.

#### **Products Features :**

Small in size, light in weight and potable

·Easy to use and high efficiency

·Green LED for indicates the power on

·Input & output isolation

·Muti-protection function

·USB output port: 5V500mA