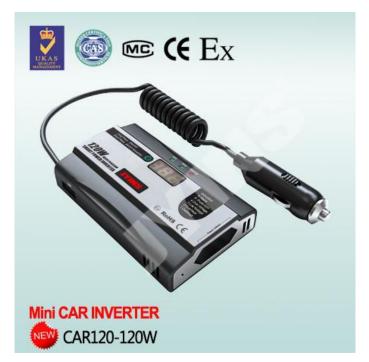

# Smart Car Inverter 120W with digital display -CAR120

## **Products Description :**

JYINS smart car inverter convert 12/24V DC into 100-120V/220-240V AC, Only simply plug your inverter into the cigarette lighter socket from the console in your vehicle then get power for your electronic devices such as laptops, DC players, phone chargers etc. USB charging port offers an additional choice for user. It can charge for digital equipments.

#### **Products Features :**

Digital display : Volt, Watts, and Protection status

·Smart and potable

·Easy to use and high efficiency

·Input & output isolation

·Muti-protection function

·USB output port: 5V500mA

### **Protection Features:**

·Low voltage protection

·Over voltage protection

Shang hai JINGYING METRE ELECTRIC CO., LTD.

ADDRESS: Huancheng East Road, Jingying Industrial Zone, Liushi Yueqing City, Zhejiang Province, China FAX:86-577-62775560 62792655 http://www.jyins.com

## Details :

| Model                 | CAR120-121                     | CAR120-122 | CAR120-241 | CAR120-242 |
|-----------------------|--------------------------------|------------|------------|------------|
| Rated power           | 120W                           |            |            |            |
| Surge power           | 240W                           |            |            |            |
| Output voltage        | 110V                           | 230V       | 110V       | 230V       |
| Output frequency      | 50/60Hz ±3                     |            |            |            |
| USB port              | 5V 500mA (optional)            |            |            |            |
| Output waveform       | Modified Sine Wave             |            |            |            |
| Input voltage         | 12V                            |            | 24V        |            |
| Dimension             | 108*66*20mm (L*W*H)            |            |            |            |
| LED & digital display | Volt, Watts, Protection Status |            |            |            |
| N.W/unit              | 215g                           |            |            |            |
| QTY/Ctn               | 50pcs                          |            |            |            |
| Packing               | Double-side Blister            |            |            |            |
| Meas./Ctn             | 48*32*46cm                     |            |            |            |
| Brand                 | JYINS or OEM                   |            |            |            |
| Certification         | CE-EMC/LVD,RoHS, E-mark        |            |            |            |
| Warranty              | 18 months                      |            |            |            |